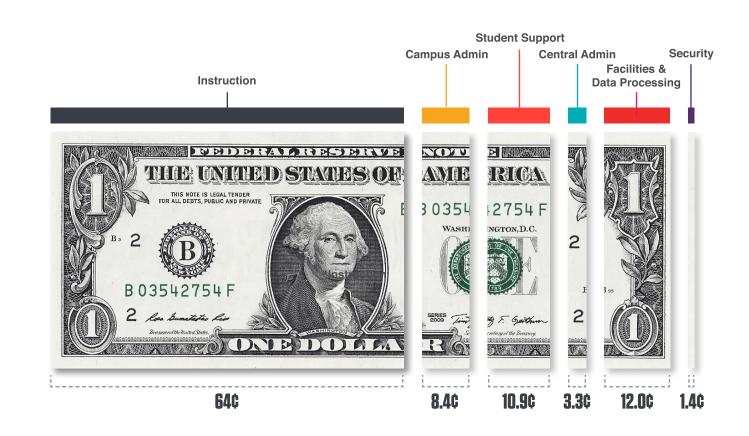

#### Instruction

includes teachers & aides (salaries, benefits, training, etc) and classroom related supplies & resources.

## Campus Admin.

includes the salary, benefits, training, etc of those managing and supervising instructional staff.

## **Student Support**

includes counselors, social service, health service, transportation, and extracurricular.

## Central Admin.

includes salaries & benefits, tax collection, professional fees, insurance, election, and other costs that do not fit elsewhere.

### **Facilities & Data Processing**

includes maintenance salaries & benefits, supplies, insurance, utilities, salaries for computer/network personnel, and software licenses & fees.

## Security

includes salaries & benefits for security personnel & crossing guards, vehicles, equipment, and supplies